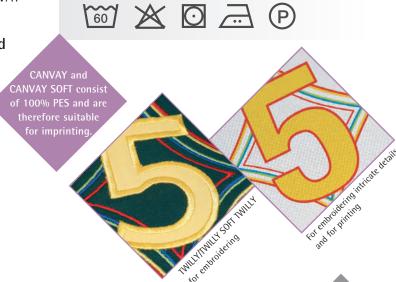

- Regular Patches: TWILLY
- Regular patches, which are supposed to be soft: TWILLY SOFT
- Patches with small lettering: CANVAY
- Patches with small lettering which are supposed to be soft: CANVAY SOFT