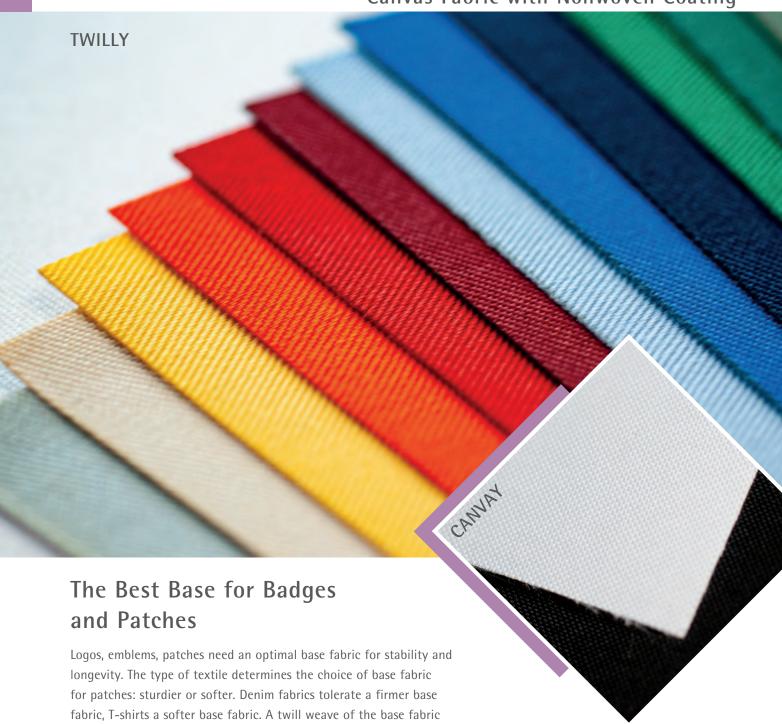

## TWILLY / TWILLY SOFT

Twill Fabric with Nonwoven Coating

### CANVAY / CANVAY SOFT

Canvas Fabric with Nonwoven Coating

is perfect for most patches. Small lettering and tiny details are more

pronounced on base fabrics in plain weave.

### Colour range:

TWILLY / TWILLY SOFT: available in 16 standard colours (see colour chart TWILLY / CANVAY) CANVAY/CANVAY SOFT: available in black and

white. Custom colours available on request.