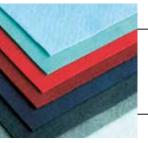

Needle Felt Fabric in Vibrant Colours

## Care Instructions:

- Material: 100% Polyester
- Weight: about 210 g/m<sup>2</sup>
- Make-up:
  ca. 100 cm x 3 m; thickness 1,5 mm
  ca. 100 cm x 10 m; thickness 1,5 mm
- Range of colours: available in 24 universal colours