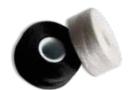

#### Pre-Wound Bobbin Thread:

♦ BOBBY FIL 110 with core and side discs

♦ BOBBY FIL 120 with core and no sides

◆ BOBBY FIL CORE MAGNETIC with core (magnetic on one side black) and no sides

Care Instructions: \$\times\_{95}\$ \$\times\_{\operation}\$ \$\overall \overline{\operation} \operation \overline{\operation} \operation \overline{\operation} \operation \overline{\operation} \operation \