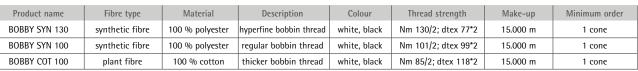

**STANDARD** 100

BXX 20718

Tip: Remove flat spring when using BOBBY FIL CORE MAGNETIC

| Product name               | Fibre type      | Material        | Description               | Colour       | Thread strength     | Make-up                    | Minimum order |
|----------------------------|-----------------|-----------------|---------------------------|--------------|---------------------|----------------------------|---------------|
| BOBBY FIL 110              | synthetic fibre | 100 % polyester | Continous filament thread | white, black | Nm 130/2; dtex 77*2 | white 120 m<br>black 110 m | 144 bobbins   |
| BOBBY FIL 120              | synthetic fibre | 100 % polyester | Continous filament thread | white, black | Nm 120/2; dtex 83*2 | white 140 m<br>black 120 m | 144 bobbins   |
| BOBBY FIL CORE<br>MAGNETIC | synthetic fibre | 100 % polyester | Continous filament thread | white, black | Nm 130/2; dtex 77*2 | white 120 m<br>black 115 m | 144 bobbins   |