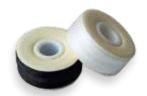

#### Pre-Wound Bobbin Thread:

♦ BOBBY FIL 110 with core and side discs

♦ BOBBY FIL 120 with core and no sides

◆ BOBBY FIL CORE MAGNETIC with core (magnetic on one side black) and no sides

Care Instructions: \$\times\_{95}\$ \$\times\_{\operation}\$ \$\overall \overline{\operation} \operation \overline{\operation} \operation \overline{\operation} \operation \overline{\operation} \operation \

**STANDARD** 100

BXX 20718

Tip: Remove flat spring when using BOBBY FIL CORE MAGNETIC

| Product name               | Fibre type      | Material        | Description               | Colour       | Thread strength     | Make-up                    | Minimum order |
|----------------------------|-----------------|-----------------|---------------------------|--------------|---------------------|----------------------------|---------------|
| BOBBY FIL 110              | synthetic fibre | 100 % polyester | Continous filament thread | white, black | Nm 130/2; dtex 77*2 | white 120 m<br>black 110 m | 144 bobbins   |
| BOBBY FIL 120              | synthetic fibre | 100 % polyester | Continous filament thread | white, black | Nm 120/2; dtex 83*2 | white 140 m<br>black 120 m | 144 bobbins   |
| BOBBY FIL CORE<br>MAGNETIC | synthetic fibre | 100 % polyester | Continous filament thread | white, black | Nm 130/2; dtex 77*2 | white 120 m<br>black 115 m | 144 bobbins   |