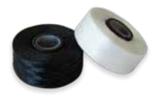

#### **Bobbin Thread on Cones:**

- **◆ BOBBY SYN 130**
- **♦ BOBBY SYN 100**
- ◆ BOBBY COT 100

All cones for self-winding

**STANDARD** 100

BXX 20718 TESTEX