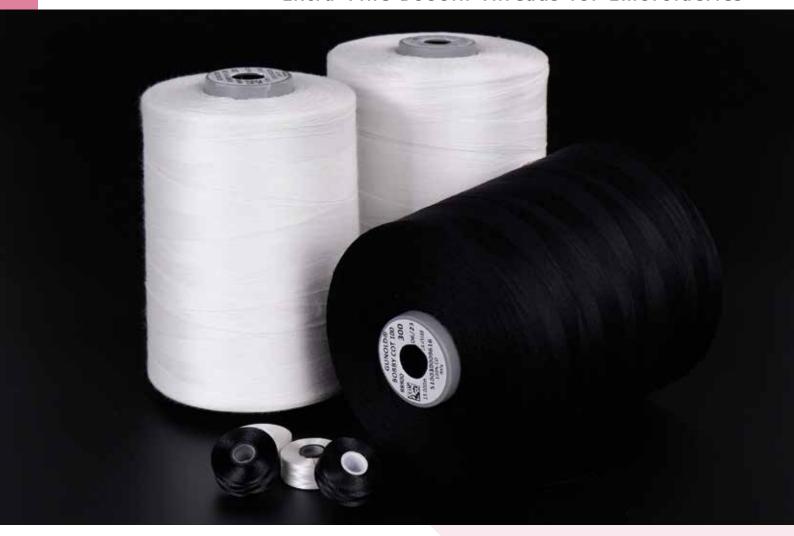

#### **Bobbin Thread on Cones:**

- **◆ BOBBY SYN 130**
- **♦ BOBBY SYN 100**
- ◆ BOBBY COT 100

All cones for self-winding

**STANDARD** 100

BXX 20718 TESTEX

**STANDARD** 100

BXX 20718

Tip: Remove flat spring when using BOBBY FIL CORE MAGNETIC

| Product name               | Fibre type      | Material        | Description               | Colour       | Thread strength     | Make-up                    | Minimum order |
|----------------------------|-----------------|-----------------|---------------------------|--------------|---------------------|----------------------------|---------------|
| BOBBY FIL 110              | synthetic fibre | 100 % polyester | Continous filament thread | white, black | Nm 130/2; dtex 77*2 | white 120 m<br>black 110 m | 144 bobbins   |
| BOBBY FIL 120              | synthetic fibre | 100 % polyester | Continous filament thread | white, black | Nm 120/2; dtex 83*2 | white 140 m<br>black 120 m | 144 bobbins   |
| BOBBY FIL CORE<br>MAGNETIC | synthetic fibre | 100 % polyester | Continous filament thread | white, black | Nm 130/2; dtex 77*2 | white 120 m<br>black 115 m | 144 bobbins   |